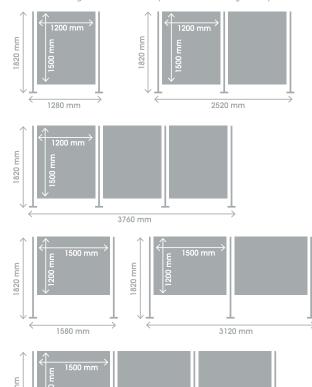

#### Possible configurations with Xib-it pinboard and writing board panels:

4660 mm

Pole clip twist

Pole clip Pole clip insert