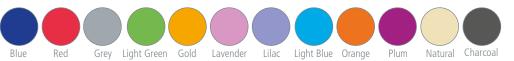

| Pinboard / Pinboard | 5245 | £254.00 |



# Xib-it Pole and Panel Writing board

- Pole and panel exhibition system with multiple uses
- Single or multiple boards clip together to create your own unique system
- Large aluminium framed panel 1200(w) x 1500mm(h) can be mounted in landscape or portrait format at any height and angle
- Each panel is provided with two poles and bases for side by side use
- Flexible clip system allows the second panel to clip and join directly to the pole of the first panel
- Ultra heavy duty metal bases for additional stability
- Double-sided magnetic writing board
- 2 year product guarantee







#### Possible configurations with Xib-it pinboard and writing board panels:







4660 mm



Pole clip twist

Pole clip Pole clip insert

## **Colour Options**