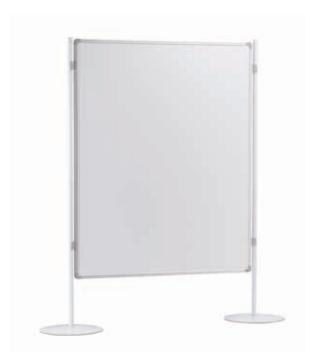

# Xib-it Pole and Panel Writing board

- Pole and panel exhibition system with multiple uses
- Single or multiple boards clip together to create your own unique system
- Large aluminium framed panel 1200(w) x 1500mm(h) can be mounted in landscape or portrait format at any height and angle
- Each panel is provided with two poles and bases for side by side use
- Flexible clip system allows the second panel to clip and join directly to the pole of the first panel
- Ultra heavy duty metal bases for additional stability
- Double-sided magnetic writing board
- 2 year product guarantee