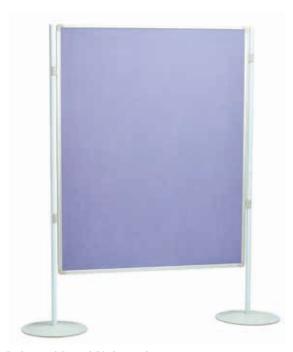

### Xib-it Pole and Panel Pinboard

- Pole and panel exhibition system with multiple uses
- Single or multiple boards clip together to create your own unique system
- Large aluminium framed panel 1500(w) x 1200mm(h) can be mounted in landscape or portrait format at any height and angle
- Each panel is provided with two poles and bases for side by side use
- Flexible clip system allows the second panel to clip and join directly to the pole of the first panel
- Ultra heavy duty metal bases for additional stability
- Double-sided pin board
- 12 colours to choose from
- 2 year product guarantee

| Xib-it Pinboard     | Code | Price   |
|---------------------|------|---------|
| Pinboard / Pinboard | 5245 | £254.00 |